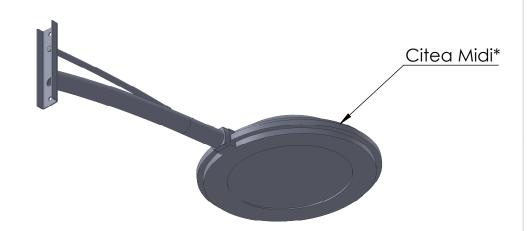

Specifications and measurements are of an indicative nature and subject to change without notice

| Vector lateral & wall S770 |                |                               |
|----------------------------|----------------|-------------------------------|
| Schréder                   | Scale:1:10     | Material: Steel<br>Galvanised |
| Experts in lightability™   | Date: 14-11-19 | Weight: 5.75Kg                |