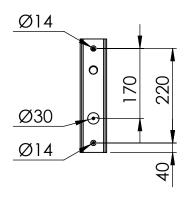

Specifications and measurements are of an indicative nature and subject to change without notice

| Vector lateral & wall S770 |                |                               |
|----------------------------|----------------|-------------------------------|
| Schréder                   | Scale:1:10     | Material: Steel<br>Galvanised |
| Experts in lightability™   | Date: 14-11-19 | Weight: 5.75Kg                |