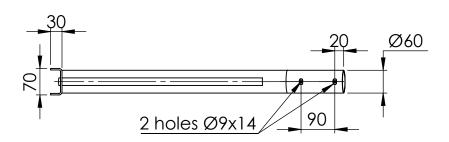

Specifications and measurements are of an indicative nature and subject to change without notice

| Vector lateral & wall S770 |                |                               |
|----------------------------|----------------|-------------------------------|
| Schréder                   | Scale:1:10     | Material: Steel<br>Galvanised |
| Experts in lightability™   | Date: 14-11-19 | Weight: 5.75Kg                |