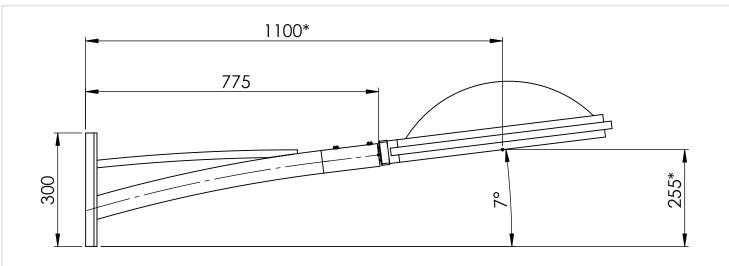

Specifications and measurements are of an indicative nature and subject to change without notice

| Vector lateral & wall S770 |                |                               |
|----------------------------|----------------|-------------------------------|
| Schréder                   | Scale:1:10     | Material: Steel<br>Galvanised |
| Experts in lightability™   | Date: 14-11-19 | Weight: 5.75Kg                |